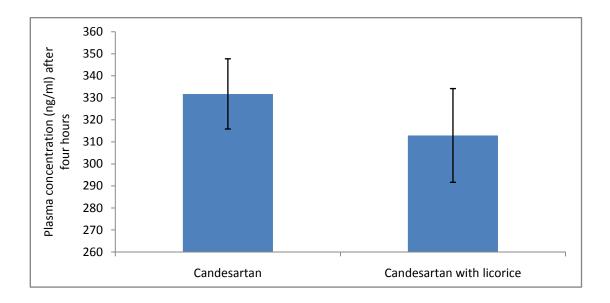

Figure 25: Diagram with error bars comparing the mean (with its 95% confidence interval) serum candesartan drug concentration after 4 hours of drug administration between single and combined drug use.